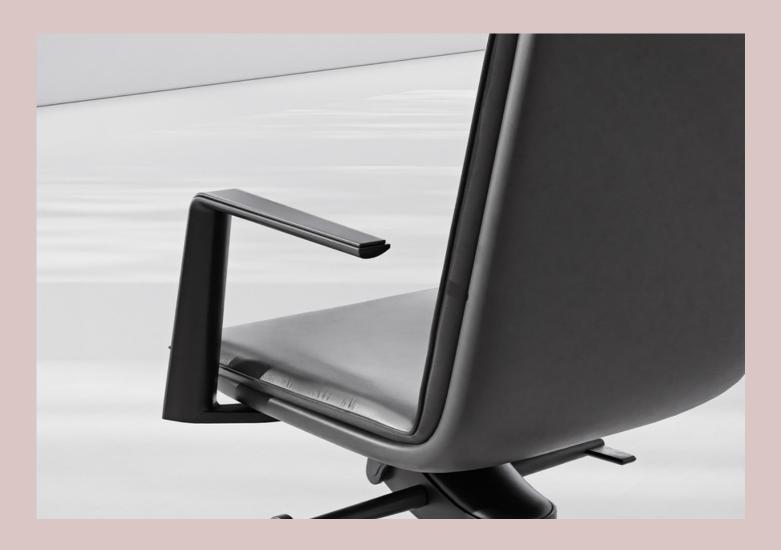

## Empower the space.

A smart, compact design the Cubo meeting chair truly unifies board rooms and conference rooms, its clean, bold lines creating a professional atmosphere.

The sleek one-piece armrests are fixed for consistency and tidiness - adding to the refined silhouette that's softened by the cushioned seat and back designed for long periods of comfortable sitting.

## Features

- Weight Rating: 120kg
- Gas-lift height adjustment
- Adjustable side tension handle
- Synchronised mechanism with 4 lockable positions
- 5-star aluminium base
- . 60mm Castors
- Fixed arm rests