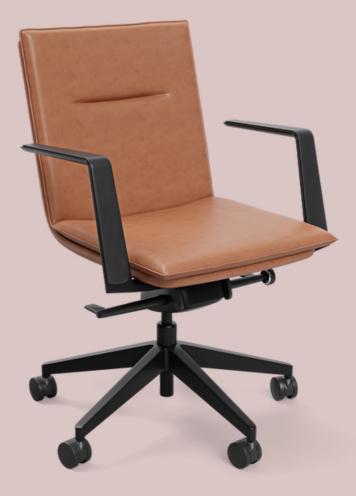

## Empower the space.

A smart, compact design the Cubo meeting chair truly unifies board rooms and conference rooms, its clean, bold lines creating a professional atmosphere.

The sleek one-piece armrests are fixed for consistency and tidiness - adding to the refined silhouette that's softened by the cushioned seat and back designed for long periods of comfortable sitting.

Highly ergonomic & intuitive, Cubo's synchronised mechanism promotes active sitting and adapts to the user's weight through simple adjustment control and can be locked in several different positions.

## Features

- Weight Rating: 120kg
- Gas-lift height adjustment
- Adjustable side tension handle
- Synchronised mechanism with 4 lockable positions
- 5-star aluminium base
- . 60mm Castors
- Fixed arm rests